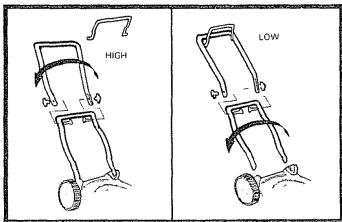

#### TO ADJUST HANDLE

Your Lawn Mower Handle can be raised or lowered for your mowing comfort. Figs. 12A, 12B, 13A and 13B show the four (4) positions that are available: High, Medium High, Medium Low and Low. Handles are shipped mounted in the Medium Low position (See Fig. 12A)

- To change from Medium Low to High position, only the Upper Handle section will have to be turned over (See Fig. 13A).
- To change from Medium Low to Low position, only the Lower Handle section will have to be turned over (See Fig. 13B).